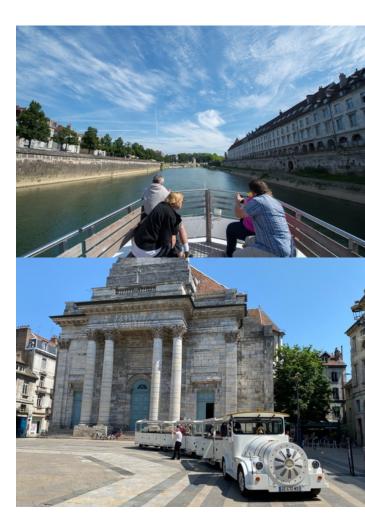

## **TRAIN TOUR**

**BOAT TOUR** 

Board the tourist train to visit the old town of Besançon, its winding streets and its historical treasures. The train tour takes you up to the Citadel (with the possibility of a stopover to visit it) where you can enjoy a panoramic view of the city. Sail on the Doubs river loop with a breathtaking view on Vauban fortifications, classified as a UNESCO World Heritage Site. You will pass two canal locks and the impressive 375-meter tunnel under the Citadel. Another way to discover Besançon!

Two complementary visits to discover Besançon