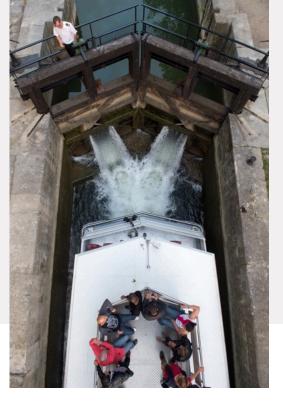

## **TRAIN TOUR**

**BOAT TOUR** 

Board the tourist train to visit the old town of Besançon, its winding streets and its historical treasures. The train tour takes you up to the Citadel (with the possibility of a stopover to visit it) where you can enjoy a panoramic view of the city. Sail on the Doubs river loop with a breathtaking view on Vauban fortifications, classified as a UNESCO World Heritage Site. You will pass two canal locks and the impressive 375-meter tunnel under the Citadel. Another way to discover Besançon!