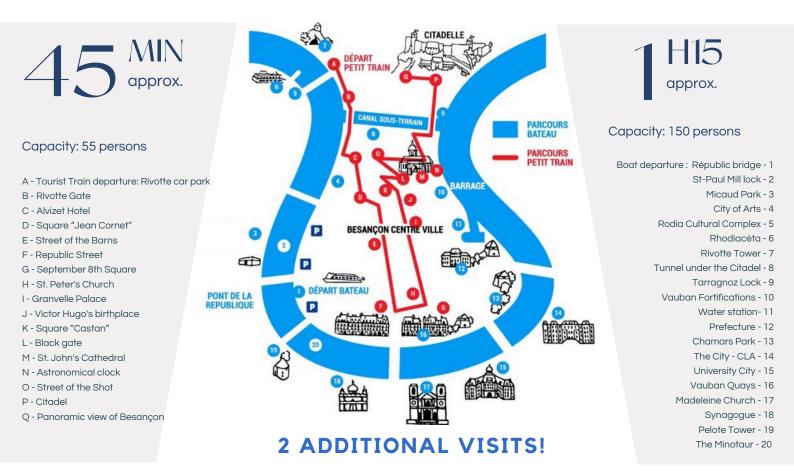

## **TRAIN TOUR**

**BOAT TOUR** 

Board the tourist train to visit the old town of Besançon, its winding streets and its historical treasures. The train tour takes you up to the Citadel (with the possibility of a stopover to visit it) where you can enjoy a panoramic view of the city. Sail on the Doubs river loop with a breathtaking view on Vauban fortifications, classified as a UNESCO World Heritage Site. You will pass two canal locks and the impressive 375-meter tunnel under the Citadel. Another way to discover Besançon!

### **TOURIST TRAIN**

Departure from Rivotte car park ("Faubourg Rivotte" exit from Besançon towards Lausanne)

• BUS 11 - Rivotte Stop

### BOAT "LE VAUBAN"

Departure from the Republic Bridge

- BUS 10 11 L5 Centre St-Pierre Stop
- BUS L3 L4 L5 L6 11 12 République Stop
- TRAM 1 and 2 République Stop