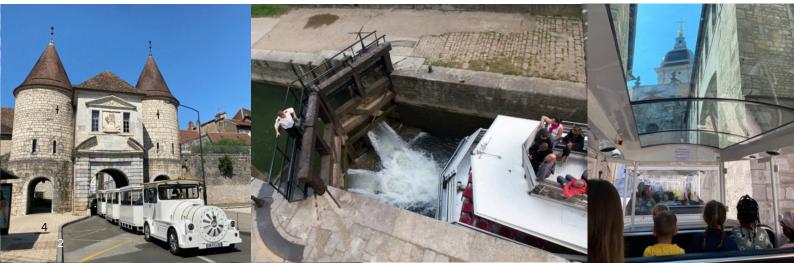

## **TRAIN TOUR**

**BOAT TOUR** 

Board the tourist train to visit the old town of Besançon, its winding streets and its historical treasures. The train tour takes you up to the Citadel (with the possibility of a stopover to visit it) where you can enjoy a panoramic view of the city. Sail on the Doubs river loop with a breathtaking view on Vauban fortifications, classified as a UNESCO World Heritage Site. You will pass two canal locks and the impressive 375-meter tunnel under the Citadel. Another way to discover Besançon!

Two complementary visits to discover Besançon