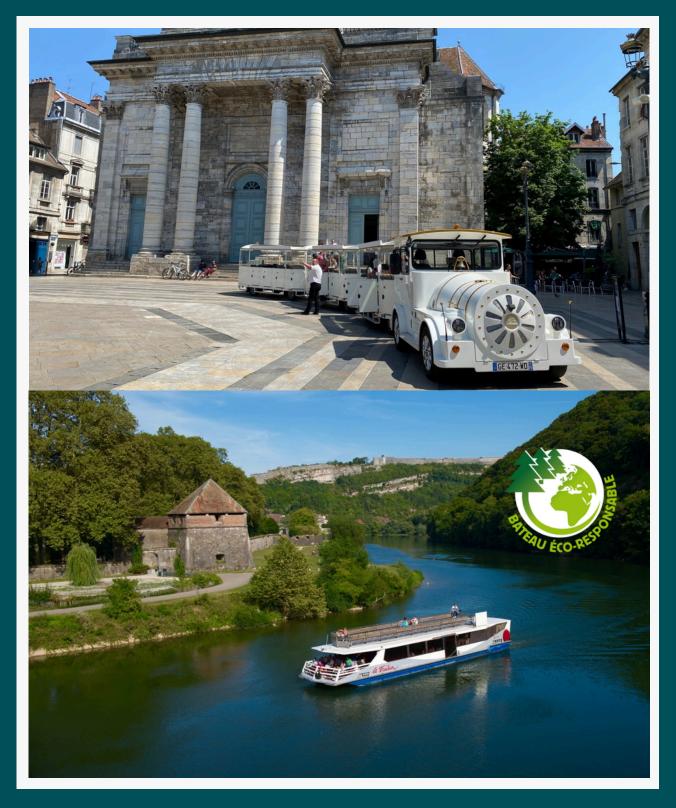

## **TRAIN TOUR**

**BOAT TOUR** 

Board the tourist train to visit the old town of Besançon, its winding streets and its historical treasures. The train tour takes you up to the Citadel (with the possibility of a stopover to visit it) where you can enjoy a panoramic view of the city. Sail on the Doubs river loop with a breathtaking view on Vauban fortifications, classified as a UNESCO World Heritage Site. You will pass two canal locks and the impressive 375-meter tunnel under the Citadel. Another way to discover Besançon!

### Environmentally friendly

Preserving the exceptional site in which we cruise is essential for us.

Our entire fleet sails on GTL, a biodegradable liquefied natural gas. It improves air quality by significantly reducing emissions and it is not harmful to aquatic fauna.